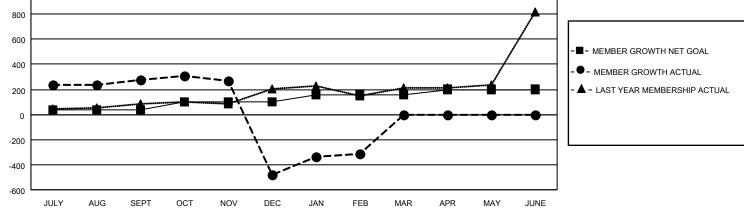

## LOCATION INDIA

District 3232B1

Results as of: 2/28/2022

| Clubs                 |               |           |               | Members               |                        |                         |                                                    |
|-----------------------|---------------|-----------|---------------|-----------------------|------------------------|-------------------------|----------------------------------------------------|
| RESULTS FOR 2021-2022 |               |           |               | RESULTS FOR 2021-2022 |                        |                         |                                                    |
| QUARTER               | NEW CLUB GOAL | NEW CLUBS | DROPPED CLUBS | QUARTER MEM           | BER GROWTH NET<br>GOAL | MEMBER GROWTH<br>ACTUAL | DROPPED<br>MEMBERS ACTUAL<br>(including transfers) |
| JULY/AUG/SEPT         | 3             | 13        | 7             | JULY/AUG/SEPT         | 40                     | 353                     | 65                                                 |
| OCT/NOV/DEC           | 2             | 1         | 6             | OCT/NOV/DEC           | 60                     | 198                     | 956                                                |
| JAN/FEB/MAR           | 3             | 6         | 6             | JAN/FEB/MAR           | 60                     | 201                     | 26                                                 |
| APR/MAY/JUNE          | 2             | 0         | 0             | APR/MAY/JUNE          | 40                     | 0                       | 0                                                  |