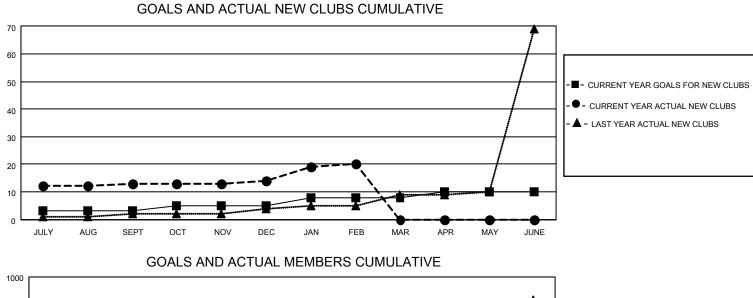

## LOCATION INDIA

District 3232B1

Results as of: 2/28/2022

| Clubs                 |               |           |               | Members               |                        |                         |                                                    |
|-----------------------|---------------|-----------|---------------|-----------------------|------------------------|-------------------------|----------------------------------------------------|
| RESULTS FOR 2021-2022 |               |           |               | RESULTS FOR 2021-2022 |                        |                         |                                                    |
| QUARTER               | NEW CLUB GOAL | NEW CLUBS | DROPPED CLUBS | QUARTER MEM           | BER GROWTH NET<br>GOAL | MEMBER GROWTH<br>ACTUAL | DROPPED<br>MEMBERS ACTUAL<br>(including transfers) |
| JULY/AUG/SEPT         | 3             | 13        | 7             | JULY/AUG/SEPT         | 40                     | 353                     | 65                                                 |
| OCT/NOV/DEC           | 2             | 1         | 6             | OCT/NOV/DEC           | 60                     | 198                     | 956                                                |
| JAN/FEB/MAR           | 3             | 6         | 6             | JAN/FEB/MAR           | 60                     | 201                     | 26                                                 |
| APR/MAY/JUNE          | 2             | 0         | 0             | APR/MAY/JUNE          | 40                     | 0                       | 0                                                  |